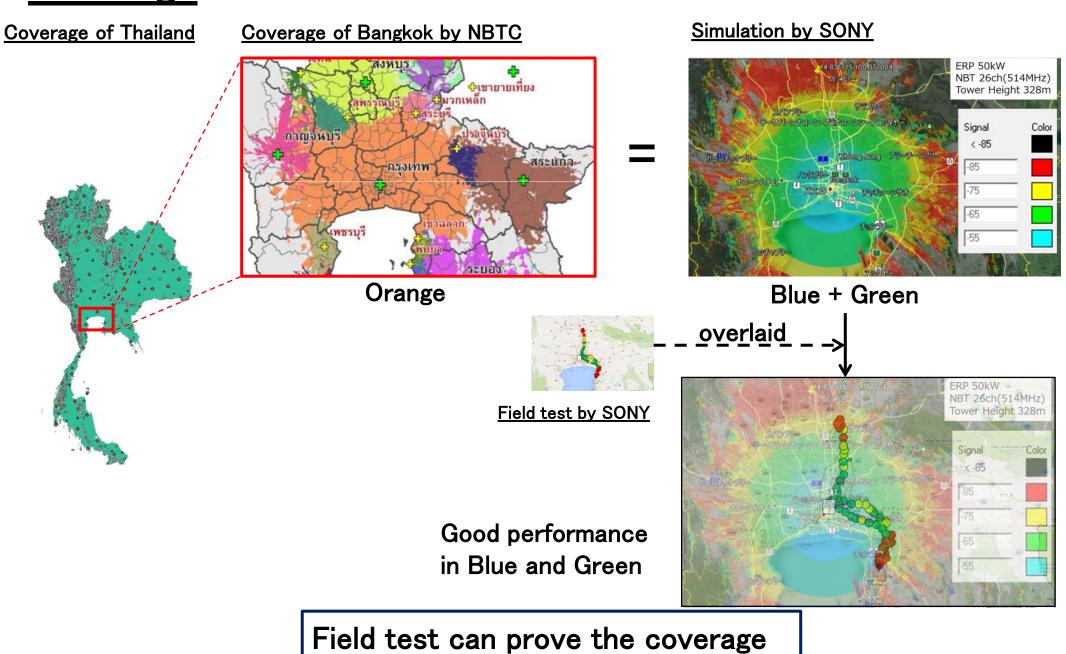

#### Field test results in Bangkok

SONY 18 27<sup>th</sup> Sep. 2016 mobile TV solution

CONFIDENTIAL