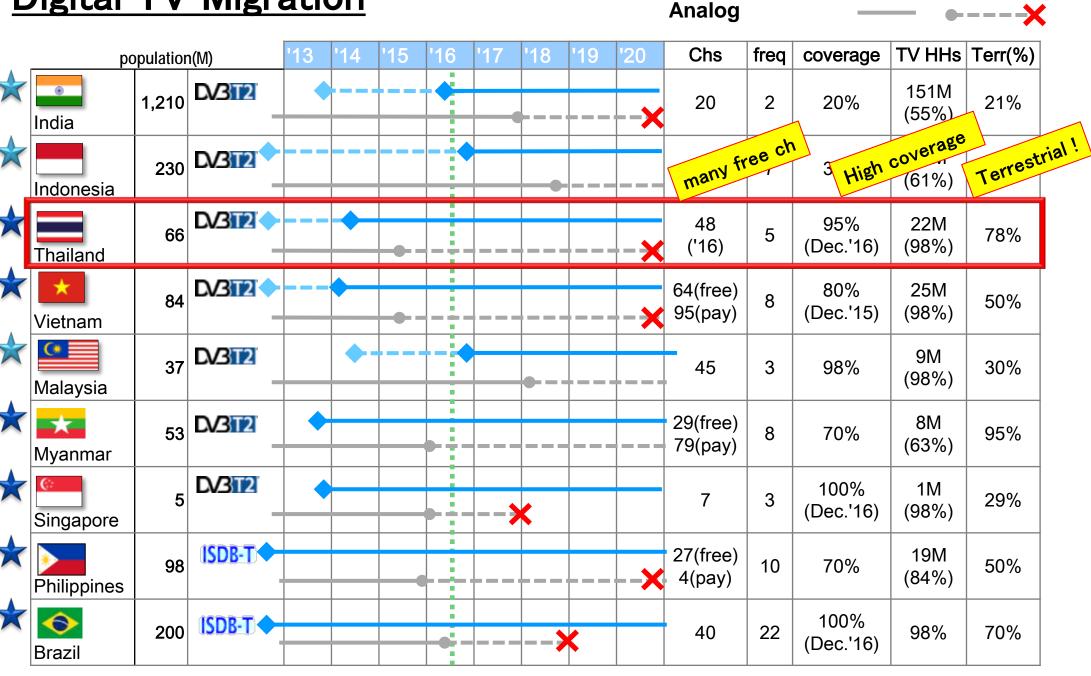

Field test results
  - Suitable parameters for mobile DTV
  - Interview for mobile DTV usage
- Sony's Solutions



## **SONY Introduction**

#### <u>Our experience</u>





## Mobile TV market overview

copyright 2016 Sony corporation

#### **Worldwide landscape for Digital Terrestrial TV reception**



### People are Waiting for Digital Mobile TV

not own the TV set, but mobile devices mobile TV must be the first owned "TV"

#### ASEAN countries

not easy to access to the internet due to the payas-you-use charge system mobile TV can provide new entertainment on the smartphone



<u>Indonesia</u>



*loves mobile TV!* one of the most successful country for analog mobile TV

India

mobile





so much boring time in heavy traffic jam everyday

秘

CONFIDENTIAL

### **Digital TV Migration**



switch-off

service

trial

Digital

### **Mobile Connection**



#### Source:

http://www.slideshare.net/wearesocialsg/digital-social-mobile-in-2015/39-We\_Are\_Social\_wearesocialsg\_39PREPAY



- Good broadband environment but almost all users pay in prepaid way
- Actually there are internet free TV apps, but,,,



## Thailand TV Rating (Top 20)

Dates: Selected channels:

#### Aug.8, 2016 ~ Aug.14,2016 CH3, CH5, CH7, CH9, NBT, THAI PBS

|    | Title                       | Genre                            | Channel   | Rating | LookmaiKlaiton            |  |  |
|----|-----------------------------|----------------------------------|-----------|--------|---------------------------|--|--|
| 1  | LOOKMAI····KLAITON          | Drama                            | Channel 7 | 8.013  |