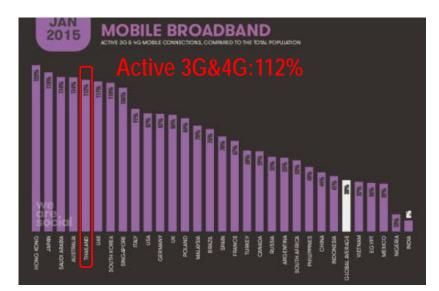

### **Mobile Connection**

#### Source:

http://www.slideshare.net/wearesocialsg/digital-social-mobile-in-2015/39-We\_Are\_Social\_wearesocialsg\_39PREPAY

- Good broadband environment but almost all users pay in prepaid way
- Actually there are internet free TV apps, but,,,