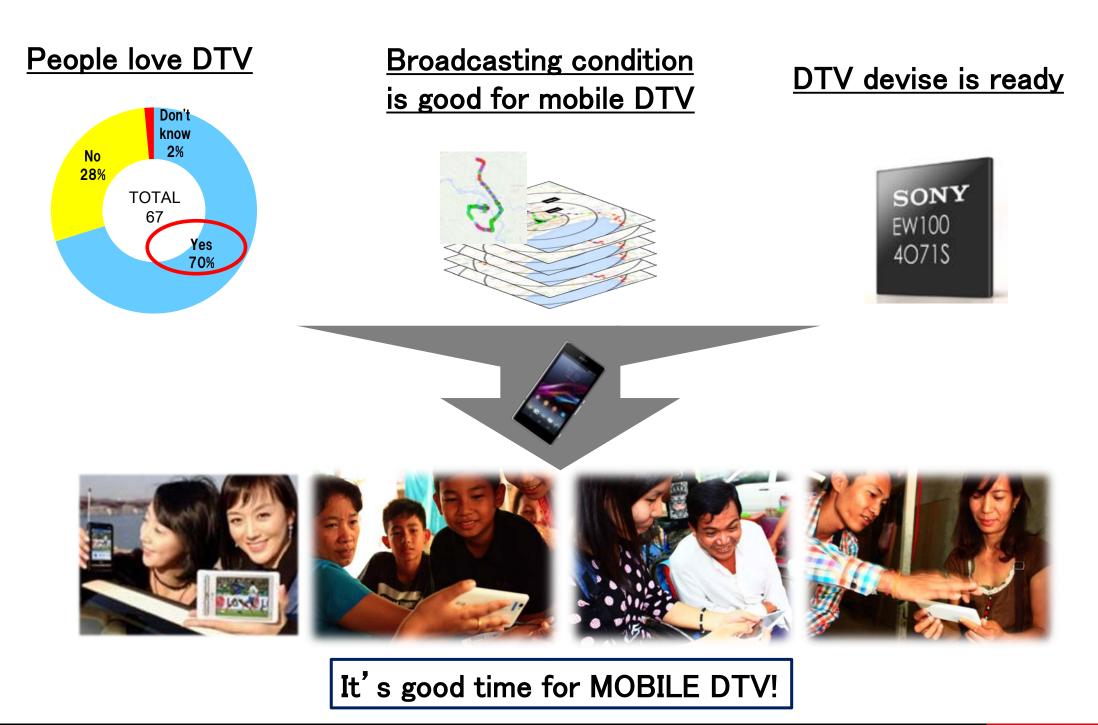

#### <u>**Thailand Interviewees -Intention to Purchase DTV Smartphone</u></u></u>**

What is the reason you want to buy DTV smartphone?

- Want to save internet cost.
- Internet package has usage limitation, so cannot use internet TV so freely.
- DTV cost adder is acceptable, as it is just one time initial investment.
- Internet picture quality is actually good.
  But in order to save internet cost, intentionally choosing lower resolution and enduring with lower picture quality
- DTV is smoother, as internet TV needs buffering time due to internet speed(in some areas)
- Feeling stressed with advertisement pop-ups
- Because many channels are available
- No need to rush home to see favorite drama