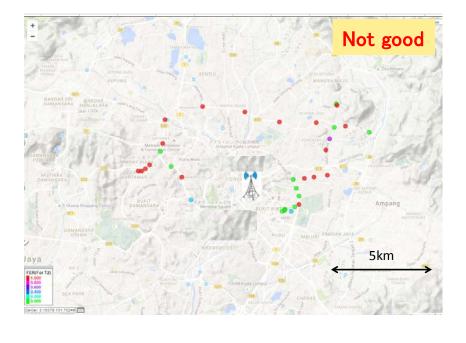

### Field test results in Nakhon Ratchasima

CONFIDENTIAL

FER(For T2)

1.000

0.800 0.600 0.400

error