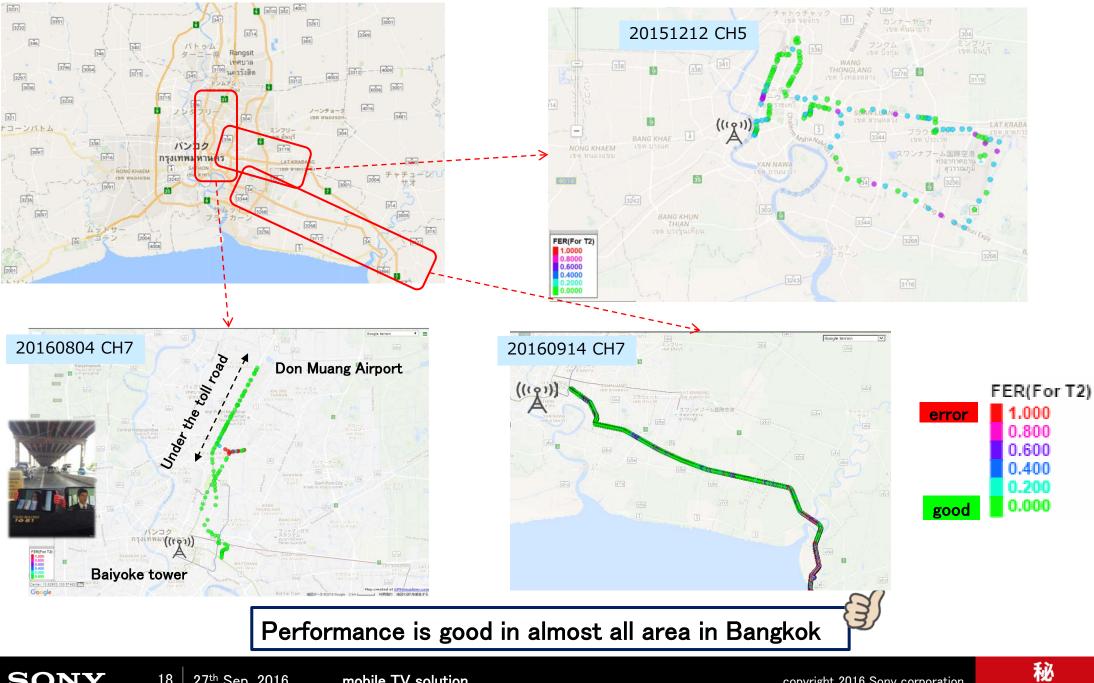

#### Field test results in Bangkok

SONY 18 27<sup>th</sup> Sep. 2016 mobile TV solution

CONFIDENTIAL