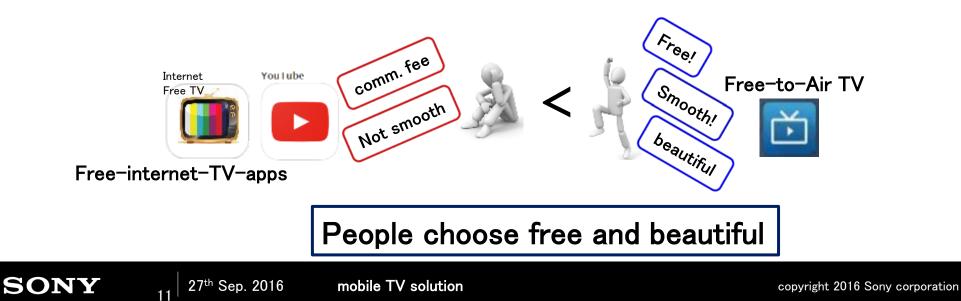

#### Source:

http://www.slideshare.net/wearesocialsg/digital-social-mobile-in-2015/39-We\_Are\_Social\_wearesocialsg\_39PREPAY

- Good broadband environment but almost all users pay in prepaid way
- Actually there are internet free TV apps, but,,,