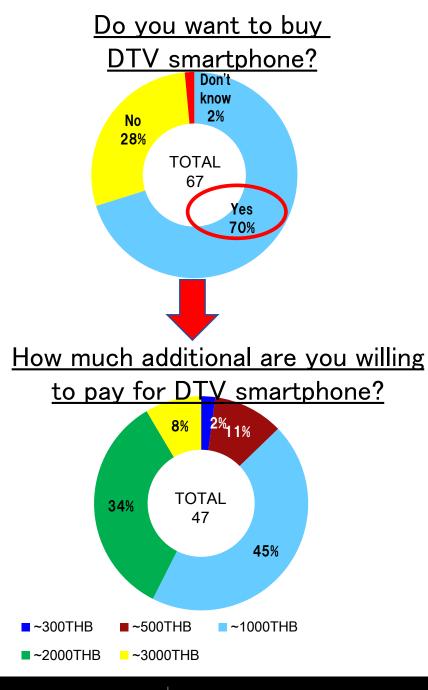

#### <u>**Thailand Interviewees -Intention to Purchase DTV Smartphone</u></u></u>**

What is the reason you want to buy DTV smartphone?

- Want to save internet cost.
- Internet package has usage limitation, so cannot use internet TV so freely.
- DTV cost adder is acceptable, as it is just one time initial investment.
- Internet picture quality is actually good.
  But in order to save internet cost, intentionally choosing lower resolution and enduring with lower picture quality
- DTV is smoother, as internet TV needs buffering time due to internet speed(in some areas)
- Feeling stressed with advertisement pop-ups
- Because many channels are available
- No need to rush home to see favorite drama