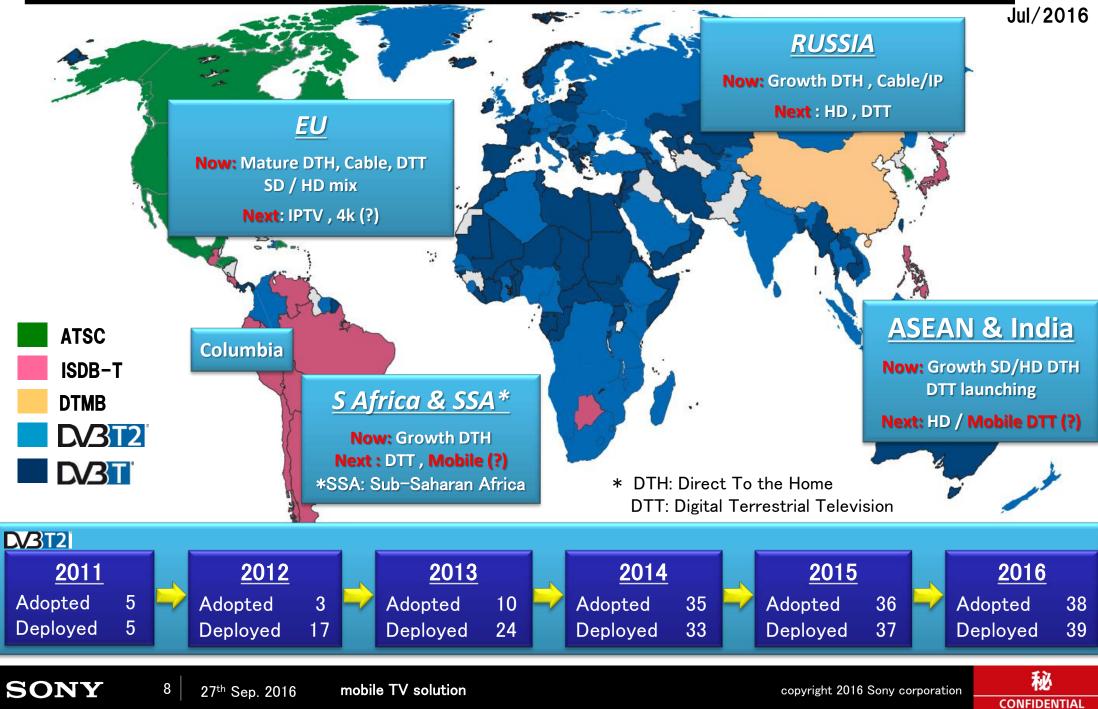

## Mobile TV

- DVB-T2 solution -

TUNER PRODUCTS dept., ANALOG LSI div., DEVICE SOLUTIONS business group

copyright 2016 Sony corporation

### <u>Agenda</u>

- $\blacklozenge$  Sony introduction
- Mobile TV market overview
- Sony's Action
  - Field test results
  - Suitable parameters for mobile DTV
  - Interview for mobile DTV usage
- Sony's Solutions



## **SONY Introduction**

#### <u>Our experience</u>





## Mobile TV market overview

copyright 2016 Sony corporation

#### **Worldwide landscape for Digital Terrestrial TV reception**



### People are Waiting for Digital Mobile TV

not own the TV set, but mobile devices mobile TV must be the first owned "TV"

#### ASEAN countries

not easy to access to the internet due to the payas-you-use charge system mobile TV can provide new entertainment on the smartphone



<u>Indonesia</u>



*loves mobile TV!* one of the most successful country for analog mobile TV

India

mobile





so much boring time in heavy traffic jam everyday

秘

CONFIDENTIAL

### **Digital TV Migration**



switch-off

service

trial

Digital

### **Mobile Connection**



#### Source:

http://www.slideshare.net/wearesocialsg/digital-social-mobile-in-2015/39-We\_Are\_Social\_wearesocialsg\_39PREPAY



- Good broadband environment but almost all users pay in prepaid way
- Actually there are internet free