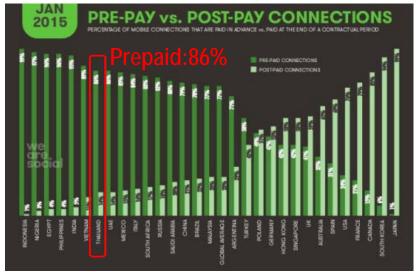

### **Mobile Connection**

#### Source:

http://www.slideshare.net/wearesocialsg/digital-social-mobile-in-2015/39-We\_Are\_Social\_wearesocialsg\_39PREPAY

- Good broadband environment but almost all users pay in prepaid way
- Actually there are internet free TV apps, but,,,