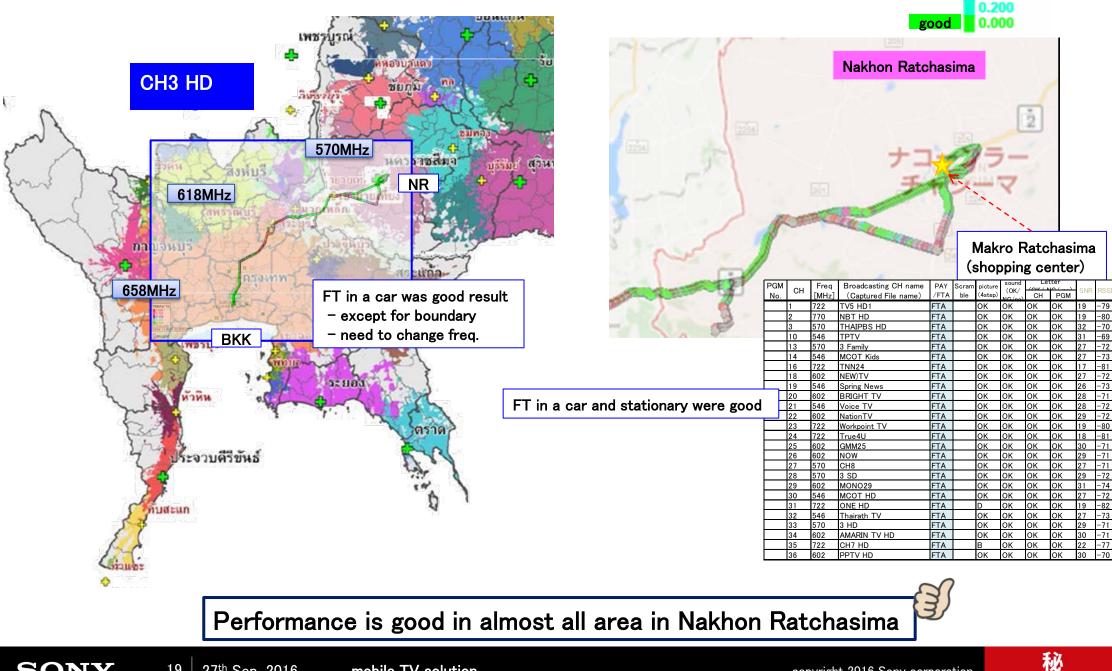

### Field test results in Nakhon Ratchasima

CONFIDENTIAL

FER(For T2)

1.000

0.800 0.600 0.400

error