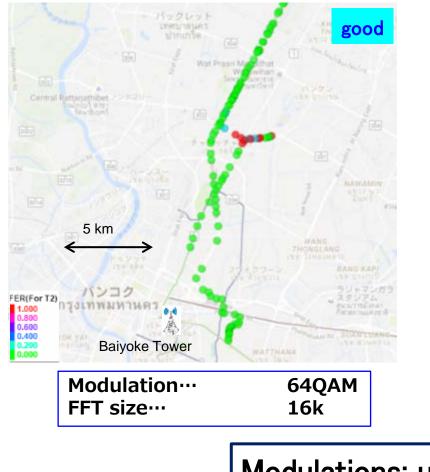

#### Bangkok, Thailand

#### Another country

| Modulation… | 256QAM |  |  |
|-------------|--------|--|--|
| FFT size…   | 32k-ex |  |  |

Modulations: up to 64QAM FFT size: up to 16k

\*DVB-T2 lite is not always necessary

SONY 20 27<sup>th</sup> Sep. 2016 mobile TV solution