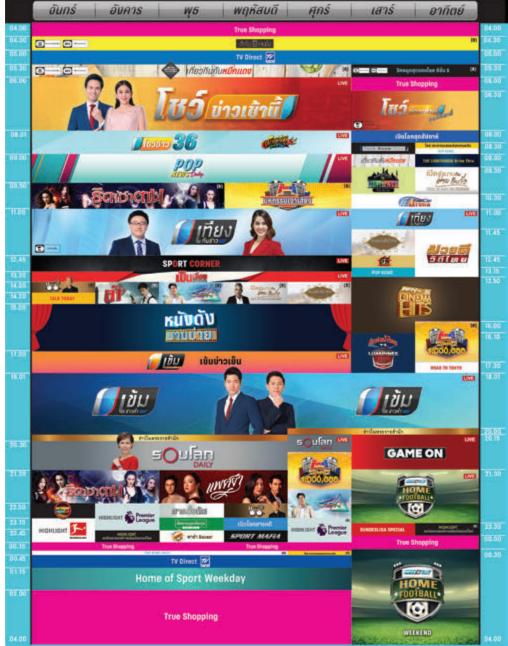

# พังออกอากาศ กรกฎาคม 2564

| เวลา          | จันทร์ อังคาร พุธ พฤศัสบดี ศุกร์    | ातार्ड <b>रा</b> गिवरी    | เวลา          |
|---------------|-------------------------------------|---------------------------|---------------|
| 05.00 - 06.00 | SUPER SERIES                        | MO MORNING<br>NOCINEMA    | 05.00 - 06.50 |
| 06.00 - 08.00 | 😂 ข่าวเช้า GOOD MORNING THAILAND 🚵  | Happy Family Weekend      | 06.50 - 08.40 |
| 08.00 - 09.00 | SUPER SERIES                        | PREMIUM MS<br>BLOCKDUSTER | 08.40 - 10.50 |
| 09.00 - 13.30 | HIT MOVIENS                         | PREMIUM MO<br>SERIES NO   | 10.55 - 11.50 |
|               |                                     | PREMIUM NS<br>BLOCKBUSTER | 11.50 - 14.05 |
| 13.50 - 14.50 | THE WOLF หมาป่าจอมธาชันย์           | PREMIUM MO<br>SERIES NO   | 14.05 - 15.00 |
| 14.50 - 15.05 | เจาะข่าวเด็ด THE DAY NEWS UPDATE    | PREMIUM NO                | 15.00 - 17.15 |
| 15.10 - 17.19 | HAPPY FAMILY TIME                   | BLOCKBUSTER               |               |
| 17.20 - 18.00 | เรื่องเด่นประเด็นดัง TOP TALK DAILY | PREMILIM MS               | 17.15 - 17.55 |
| 18.00 - 20.15 | PREMIUM BLOCKBUSTER                 | PREMIUM NO BLOCKBUSTER    | 18.06 - 20.10 |
| 20.15 - 20.30 | ข่าวค่ำ NIGHTLY NEWS ย่าวค่ำ        |                           | 20.15 - 20.30 |
| 20.30 - 22.40 | PREMIUM BLOCKBUSTER                 | ക്ക് ഉള                   | 20.30 - 22.00 |
| 22.40 - 23.40 | PREMIUM MO<br>SERIES NO             |                           | 22.40 - 23.40 |
| 23.40 - 01.30 | UNEMA NUSINGUEN                     |                           | 23.40 - 01.30 |