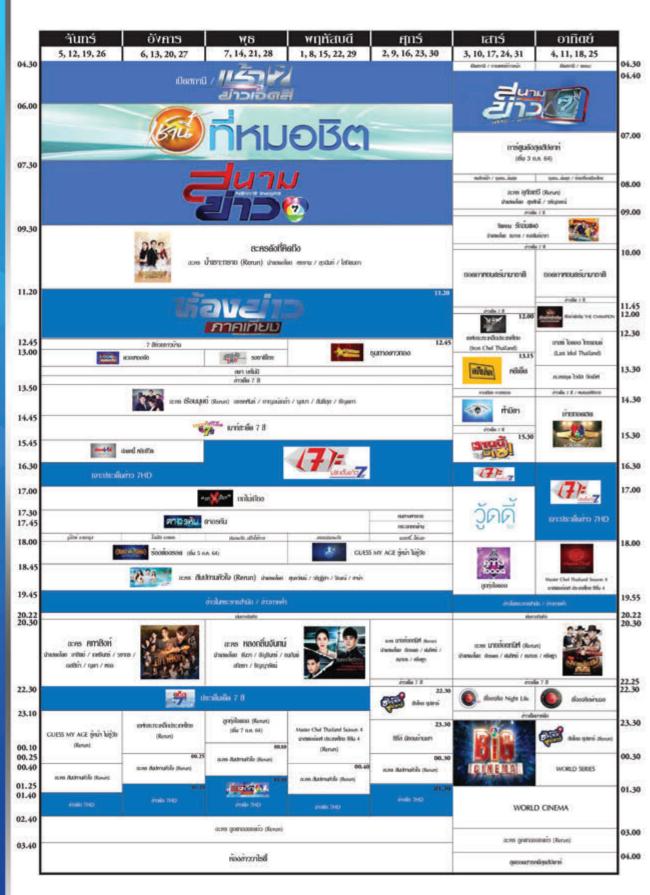

# าทยรัฐ ™ 32 ี ข่าวครบรส สดทั้งวัน

05.00-05.30

05.35-06.00

06.30-07.00

07.00-07.30 08.01-08.30

09.00-11.15

11,15-11.30

11.30-13.00

13.00-13.30

13.30-14.00 14.00-14.30

14.30-15.30

15.30 -16.00

16.00-17.00

17,58-18.00

19.00-20.00

20.00-20.15

20.15-22.00

22 00-23 00

23.00-24.00

00.00-00.30

00.30-01.00

01.00-01.30

01.30-02.30

03.30-04.30

ผังออกอากาศเดือน กรกฎาคม 2564

ไทยรัฐทีวี ช่อง

ติดตามข่าวสาร ไทยรัฐทีวี ช่อง 32 ได้ทาง

ThairathTV 🟏 Thairath\_TV 🎯 ThairathTV 🔼 Thairath 🧼 Thairath

(3) HD

้ฉบับที่ 5 | กรกฎาคม 2564