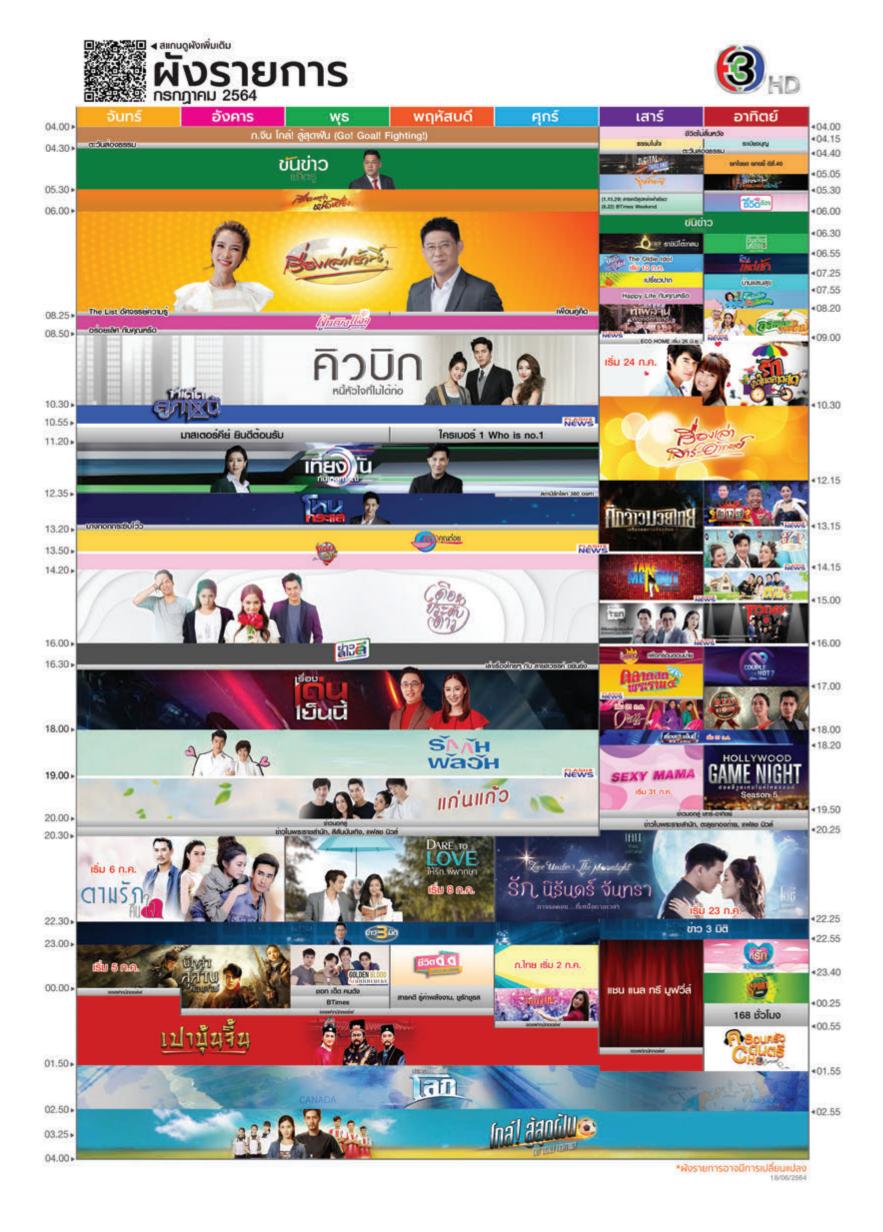

MO<br>SERIES NO             |                           | 22.40 - 23.40 |
| 23.40 - 01.30 | UNEMA NUSINGUEN                     |                           | 23.40 - 01.30 |









# ผังออกอากาศ

# กรกฎาคม 2564

MCOT HD|30





**(f)** 😏 **(**] 🕩 9МСОТ

AD)))







# าทยรัฐ ™ 32 ี ข่าวครบรส สดทั้งวัน

05.00-05.30

05.35-06.00

06.30-07.00

07.00-07.30 08.01-08.30

09.00-11.15

11,15-11.30

11.30-13.00

13.00-13.30

13.30-14.00 14.00-14.30

14.30-15.30

15.30 -16.00

16.00-17.00

17,58-18.00

19.00-20.00

20.00-20.15

20.15-22.00

22 00-23 00

23.00-24.00

00.00-00.30

00.30-01.00

01.00-01.30

01.30-02.30

03.30-04.30

ผังออกอากาศเดือน กรกฎาคม 2564

ไทยรัฐทีวี ช่อง







ติดตามข่าวสาร ไทยรัฐทีวี ช่อง 32 ได้ทาง

ThairathTV 🟏 Thairath\_TV 🎯 ThairathTV 🔼 Thairath 🧼 Thairath



(3) HD





้ฉบับที่ 5 | กรกฎาคม 2564





# **ผังรายการช่อง 7HD** เดือนกรกฎาคม 2564



# ละครเด็ด7HD เวลา 20.30 น.









รับชมความสุขครบรสตลอดทั้งวันที่ช่อง 7HD กด 35













# เดือนแห่งการพิทักษ์โลกกับ MEN IN BLACK ครบทุกภาค



ทุกวันเสาร์ - อาทิตย์ เวลา 13.50 น.



3 ก.ค.





10 ก.ค.





17 ก.ค.



18 ก.ค.



24 ก.ค.









ดูสด 24 ซม.ที่ WWW.PPTVHD36.COM

# )igital 📆 🔊

# หมายเลขช่องฟรีทีวี

# ระบบดิจิตอล







ช่อง 2



ช่อง 3



ช่อง 10



ช่อง 16



ช่อง 18



ช่อง 22



ช่อง 23



ช่อง 24



ช่อง 25



ช่อง 27



ช่อง 29



ช่อง 30



ช่อง 31



ช่อง 32



ช่อง 33



ช่อง 34



ช่อง 35



ช่อง 36



น้องดูดี ชวนเล่นเกมลุ้นรับของรางวัล

- หุน้ากากผ้า 10 รางวัล
- เสื้อยืดลายน้องดูดี 2 รางวัล

### กติการ่วมสนุก

- 1. ลากเส้นเพื่อหาทางออกไปสู่มือถือเครื่องใดใช้สัญญาณ 5G ให้ถูกต้อง
-