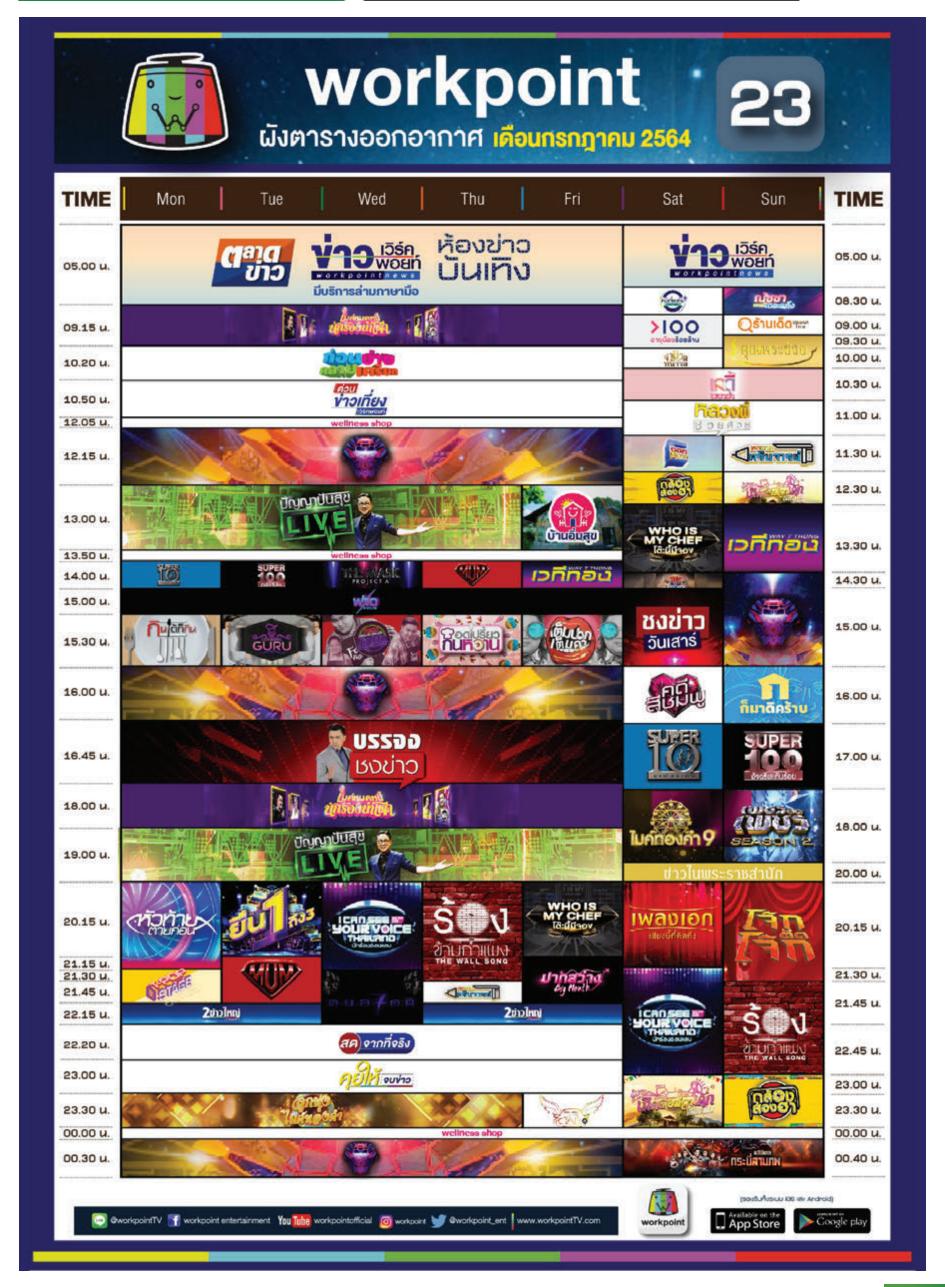

# ดิจิตอลทีวี

กรกฎาคม 2564

ติดตามความเคลื่อนไหวไฮไลท์รายการประจำเดือน **ได้ที่นี่!!** แล้วคุณจะไม่พลาดทุกรายการโปรดทางช่องดิจิตอลทีวี