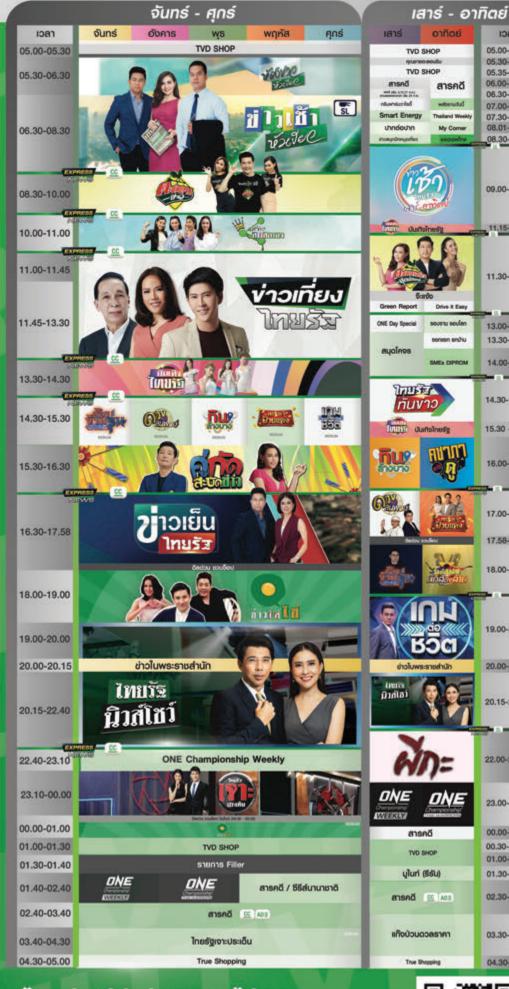

# พังออกอากาศ กรกฎาคม 2564

| เวลา          | จันทร์ อังคาร พุธ พฤศัสบดี ศุกร์    | ातार्ड <b>रा</b> गिवरी    | เวลา          |
|---------------|-------------------------------------|---------------------------|---------------|
| 05.00 - 06.00 | SUPER SERIES                        | MO MORNING<br>NOCINEMA    | 05.00 - 06.50 |
| 06.00 - 08.00 | 😂 ข่าวเช้า GOOD MORNING THAILAND 🚵  | Happy Family Weekend      | 06.50 - 08.40 |
| 08.00 - 09.00 | SUPER SERIES                        | PREMIUM MS<br>BLOCKDUSTER | 08.40 - 10.50 |
| 09.00 - 13.30 | HIT MOVIENS                         | PREMIUM MO<br>SERIES NO   | 10.55 - 11.50 |
|               |                                     | PREMIUM NS<br>BLOCKBUSTER | 11.50 - 14.05 |
| 13.50 - 14.50 | THE WOLF หมาป่าจอมธาชันย์           | PREMIUM MO<br>SERIES NO   | 14.05 - 15.00 |
| 14.50 - 15.05 | เจาะข่าวเด็ด THE DAY NEWS UPDATE    | PREMIUM NO                | 15.00 - 17.15 |
| 15.10 - 17.19 | HAPPY FAMILY TIME                   | BLOCKBUSTER               |               |
| 17.20 - 18.00 | เรื่องเด่นประเด็นดัง TOP TALK DAILY | PREMILIM MS               | 17.15 - 17.55 |
| 18.00 - 20.15 | PREMIUM BLOCKBUSTER                 | PREMIUM NO BLOCKBUSTER    | 18.06 - 20.10 |
| 20.15 - 20.30 | ข่าวค่ำ NIGHTLY NEWS ย่าวค่ำ        |                           | 20.15 - 20.30 |
| 20.30 - 22.40 | PREMIUM BLOCKBUSTER                 | ക്ക് ഉള                   | 20.30 - 22.00 |
| 22.40 - 23.40 | PREMIUM MO<br>SERIES NO             |                           | 22.40 - 23.40 |
| 23.40 - 01.30 | UNEMA NUSINGUEN                     |                           | 23.40 - 01.30 |