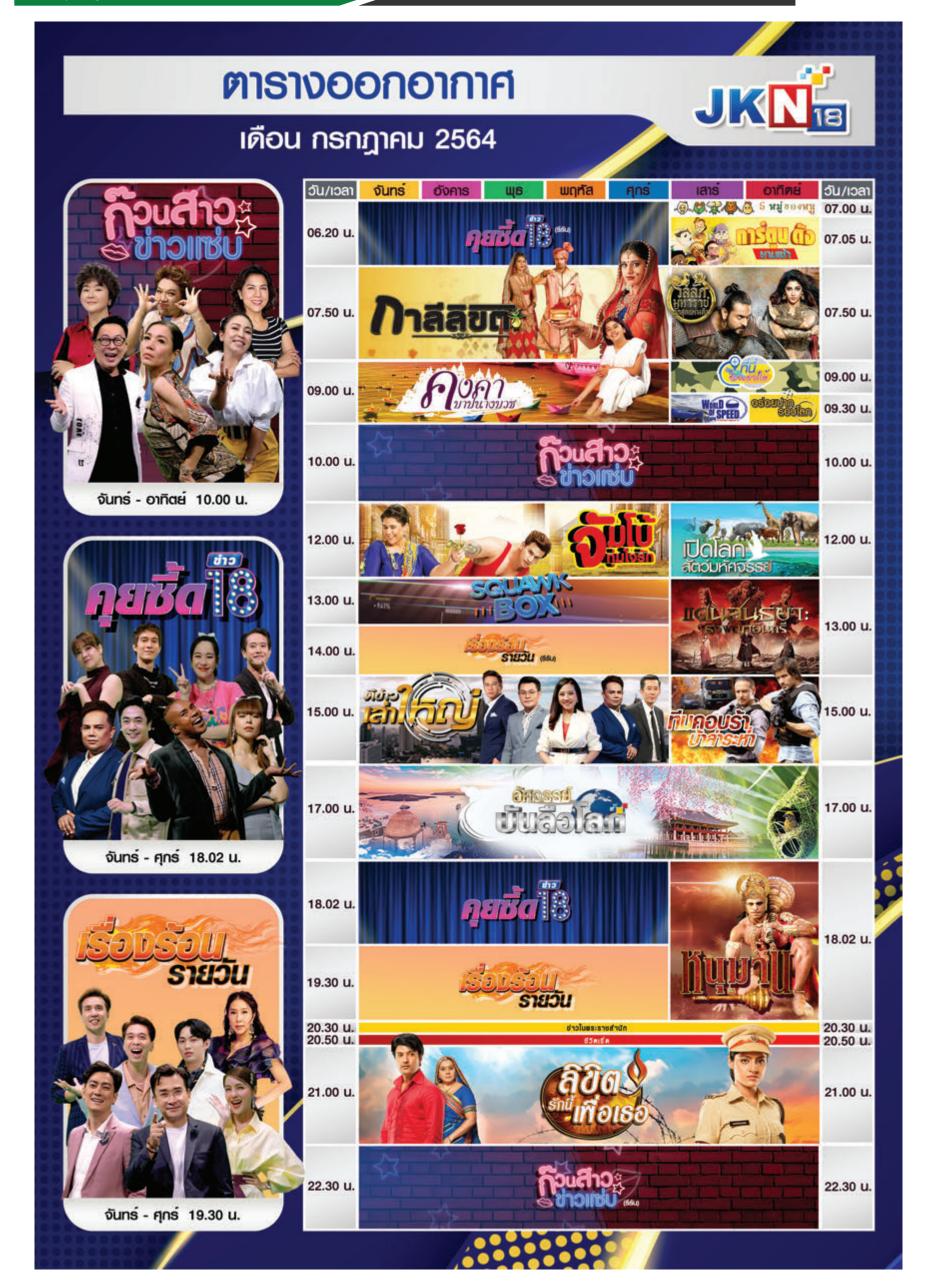

# ดิจิตอลทีวี

กรกฎาคม 2564

ติดตามความเคลื่อนไหวไฮไลท์รายการประจำเดือน **ได้ที่นี่!!** แล้วคุณจะไม่พลาดทุกรายการโปรดทางช่องดิจิตอลทีวี