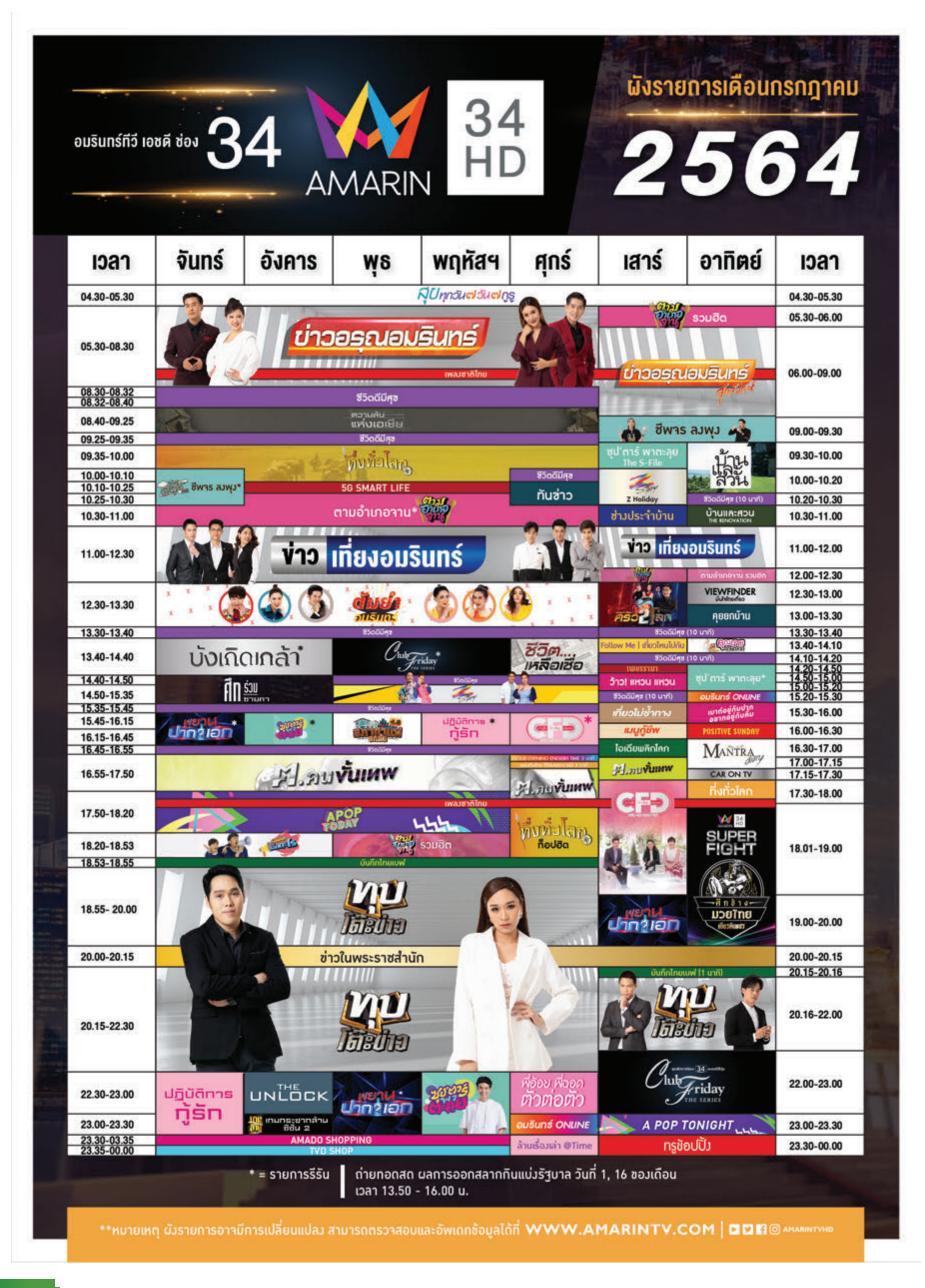

|                           | 22.40 - 23.40 |
| 23.40 - 01.30 | UNEMA NUSINGUEN                     |                           | 23.40 - 01.30 |









# ผังออกอากาศ

# กรกฎาคม 2564

MCOT HD|30





**(f)** 😏 **(**] 🕩 9МСОТ

AD)))







# าทยรัฐ ™ 32 ี ข่าวครบรส สดทั้งวัน

05.00-05.30

05.35-06.00

06.30-07.00

07.00-07.30 08.01-08.30

09.00-11.15

11,15-11.30

11.30-13.00

13.00-13.30

13.30-14.00 14.00-14.30

14.30-15.30

15.30 -16.00

16.00-17.00

17,58-18.00

19.00-20.00

20.00-20.15

20.15-22.00

22 00-23 00

23.00-24.00

00.00-00.30

00.30-01.00

01.00-01.30

01.30-02.30

03.30-04.30

ผังออกอากาศเดือน กรกฎาคม 2564

ไทยรัฐทีวี ช่อง







ติดตามข่าวสาร ไทยรัฐทีวี ช่อง 32 ได้ทาง

ThairathTV 🟏 Thairath\_TV 🎯 ThairathTV 🔼 Thairath 🧼 Thairath



(3) HD





้ฉบับที่ 5 | กรกฎาคม 2564





# **ผังรายการช่อง 7HD** เดือนกรกฎาคม 2564



# ละครเด็ด7HD เวลา 20.30 น.









รับชมความสุขครบรสตลอดทั้งวันที่ช่อง 7HD กด 35













# เดือนแห่งการพิทักษ์โลกกับ MEN IN BLACK ครบทุกภาค



ทุกวันเสาร์ - อาทิตย์ เวลา 13.50 น.



3 ก.ค.





10 ก.ค.





17 ก.ค.



18 ก.ค.



24 ก.ค.









ดูสด 24 ซม.ที่ WWW.PPTVHD36.COM

# )igital 📆 🔊

# หมายเลขช่องฟรีทีวี

# ระบบดิจิตอล







ช่อง 2



ช่อง 3



ช่อง 10



ช่อง 16



ช่อง 18



ช่อง 22



ช่อง 23



ช่อง 24



ช่อง 25



ช่อง 27



ช่อง 29



ช่อง 30



ช่อง 31



ช่อง 32



ช่อง 33



ช่อง 34



ช่อง 35



ช่อง 36



น้องดูดี ชวนเล่นเกมลุ้นรับของรางวัล

- หุน้ากากผ้า 10 รางวัล
- เสื้อยืดลายน้องดูดี 2 รางวัล

### กติการ่วมสนุก

- 1. ลากเส้นเพื่อหาทางออกไปสู่มือถือเครื่องใดใช้สัญญาณ 5G ให้ถูกต้อง
- 2. ถ่ายและโพสต์รูปคำตอบการลา