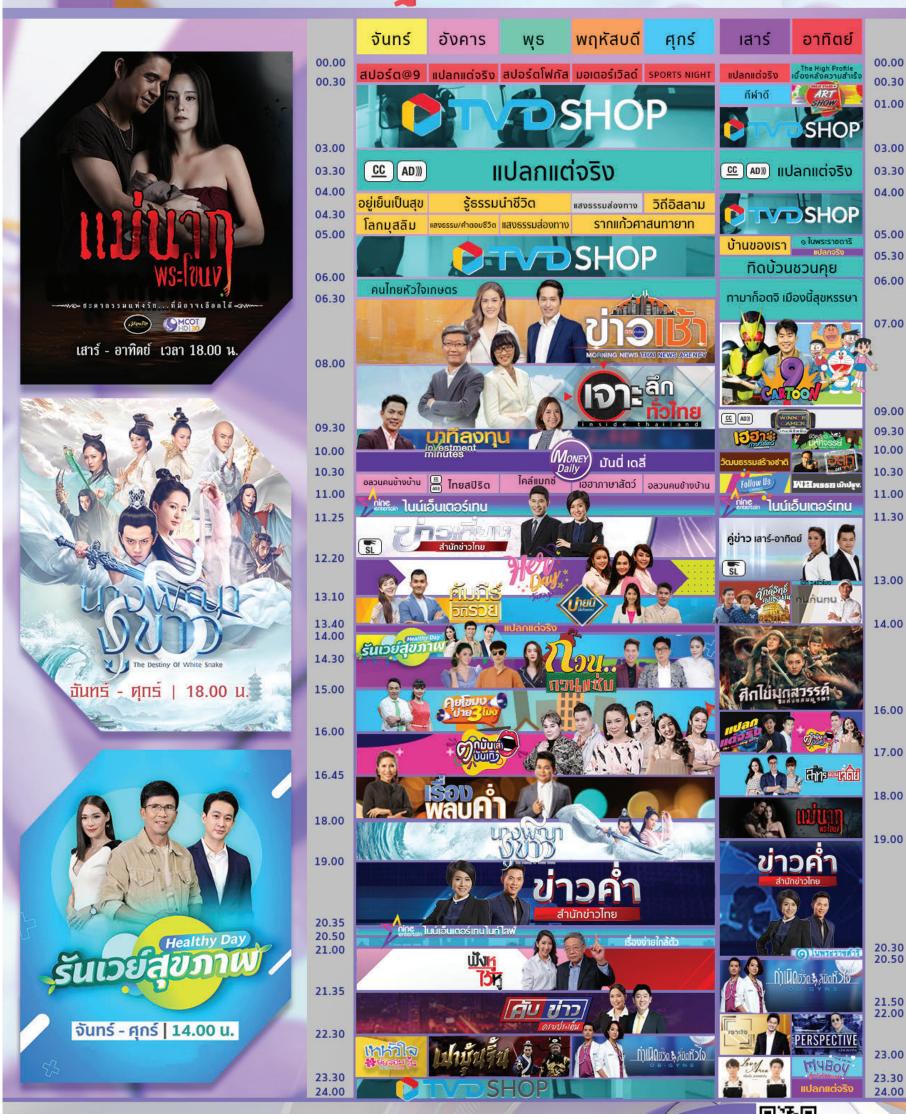

# าทยรัฐ ™ 32 ี ข่าวครบรส สดทั้งวัน

05.00-05.30

05.35-06.00

06.30-07.00

07.00-07.30 08.01-08.30

09.00-11.15

11,15-11.30

11.30-13.00

13.00-13.30

13.30-14.00 14.00-14.30

14.30-15.30

15.30 -16.00

16.00-17.00

17,58-18.00

19.00-20.00

20.00-20.15

20.15-22.00

22 00-23 00

23.00-24.00

00.00-00.30

00.30-01.00

01.00-01.30

01.30-02.30

03.30-04.30

ผังออกอากาศเดือน กรกฎาคม 2564

ไทยรัฐทีวี ช่อง

ติดตามข่าวสาร ไทยรัฐทีวี ช่อง 32 ได้ทาง

ThairathTV 🟏 Thairath\_TV 🎯 ThairathTV 🔼 Thairath 🧼 Thairath

(3) HD

้ฉบับที่ 5 | กรกฎาคม 2564