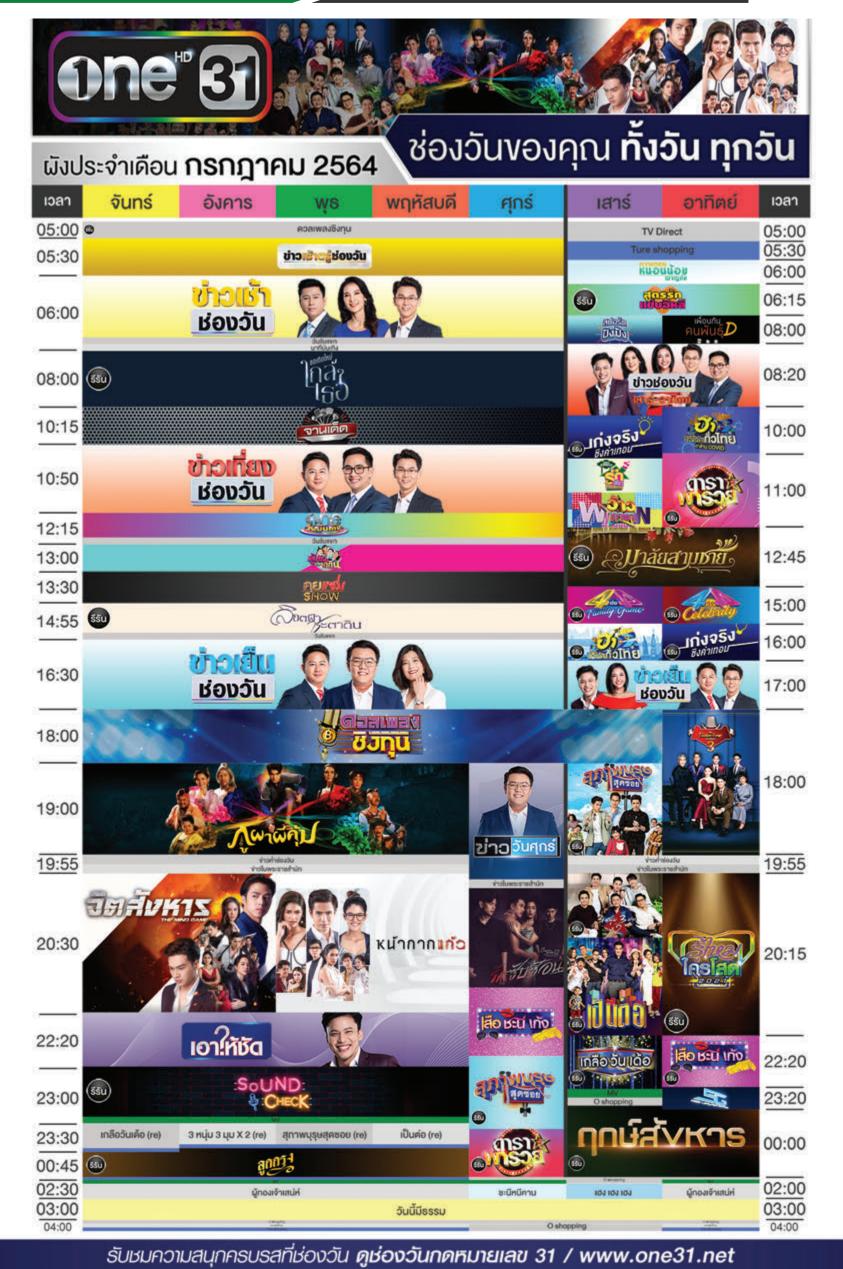

# **ผังรายการช่อง 7HD** เดือนกรกฎาคม 2564

# ละครเด็ด7HD เวลา 20.30 น.

รับชมความสุขครบรสตลอดทั้งวันที่ช่อง 7HD กด 35