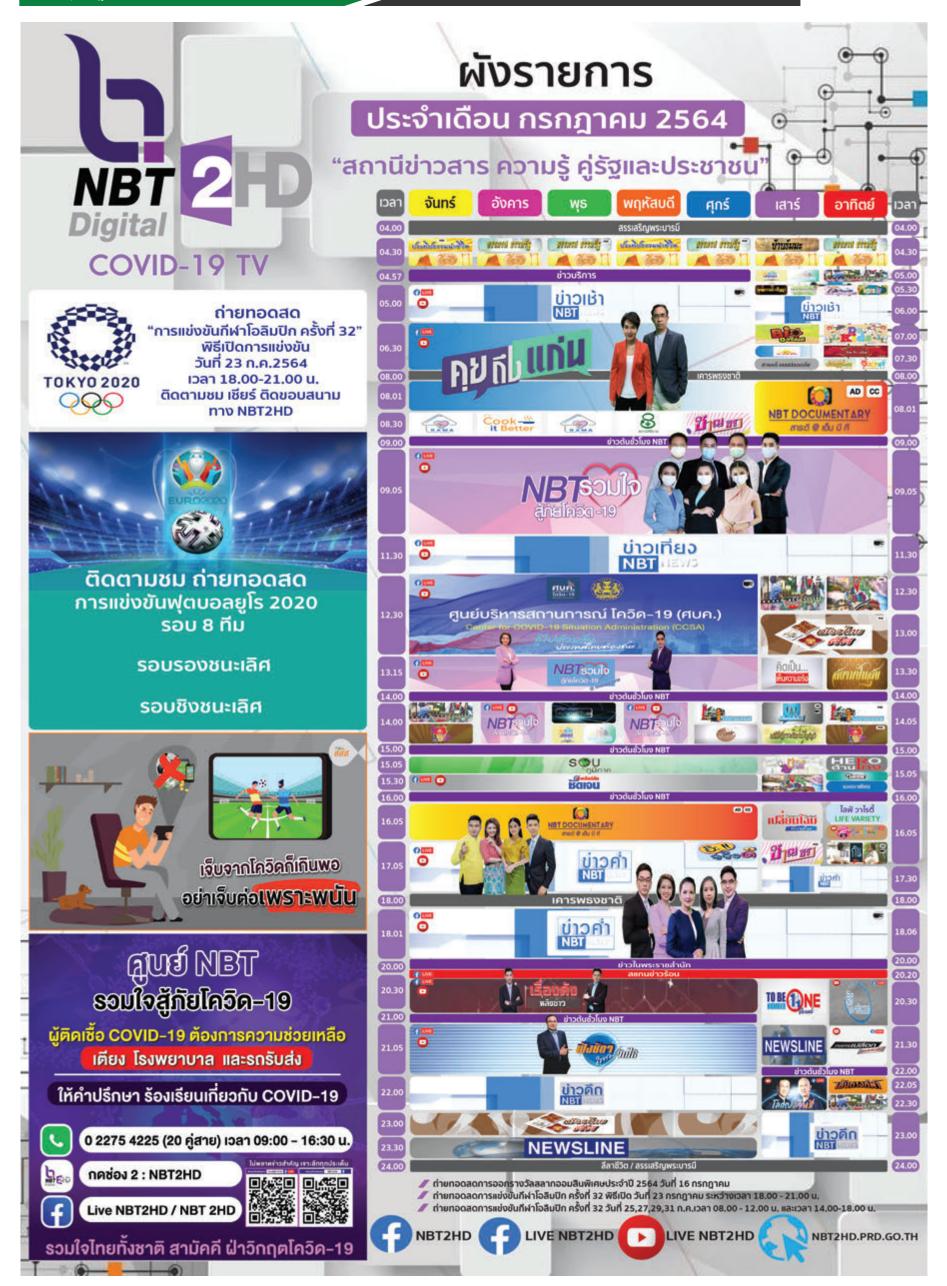

# ดิจิตอลทีวี

กรกฎาคม 2564

ติดตามความเคลื่อนไหวไฮไลท์รายการประจำเดือน **ได้ที่นี่!!** แล้วคุณจะไม่พลาดทุกรายการโปรดทางช่องดิจิตอลทีวี